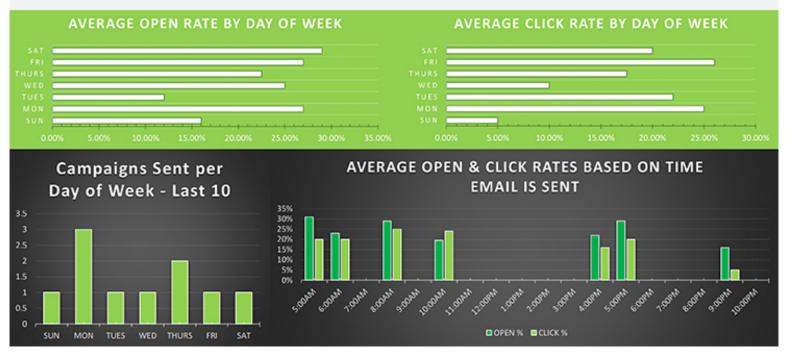

#### TIMING ANALYSIS

## Over time we can start better predicting who to send what, and when to send it.