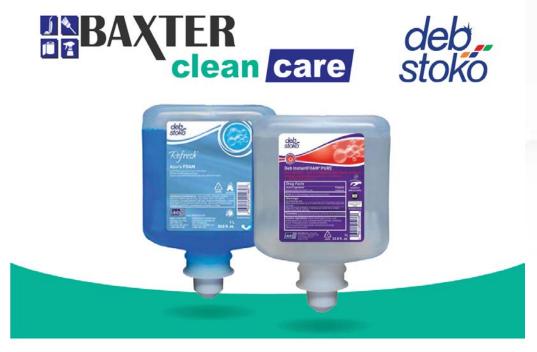

#### deb stoko® InstantFOAM® Non-Alcohol PURE Hand Sanitizer

Highly effective, perfume and dye-free alcoholbased FOAM hand sanitizer. Kills 99.999% of many common germs in just 15 seconds. No water rinsing required. UL, EcoLogo™ and USDA BioPreferred certified. Use dispenser: SAN1LDS, IFS1LDS.

#### deb stoko® InstantFOAM® Alcohol Hand Sanitizer - 1 L

Highly effective, perfume and dye-free alcoholbased FOAM hand sanitizer. Kills 99.999% of many common germs in just 15 seconds. No water rinsing required. UL, EcoLogo™ and USDA BioPreferred certified. Use dispenser: SAN1LDS, IFS1LDS.

#### Back to the our email...

I chose this product because you likely have more than a couple markets that buy these products.

#### deb stoko® InstantFOAM® Non-Alcohol PURE Hand Sanitizer

Highly effective, perfume and dye-free alcoholbased FOAM hand sanitizer. Kills 99,999% of many common germs in just 15 seconds. No water rinsing required. UL, EcoLogo™ and USDA BioPreferred certified. Use dispenser: SAN1LDS, IFS1LDS.

**BUY NOW** 

You don't have to reinvent the wheel each time you want to send to a different market.

You can modify a phrase or 2 to direct the email toward a different market and you're good to go.