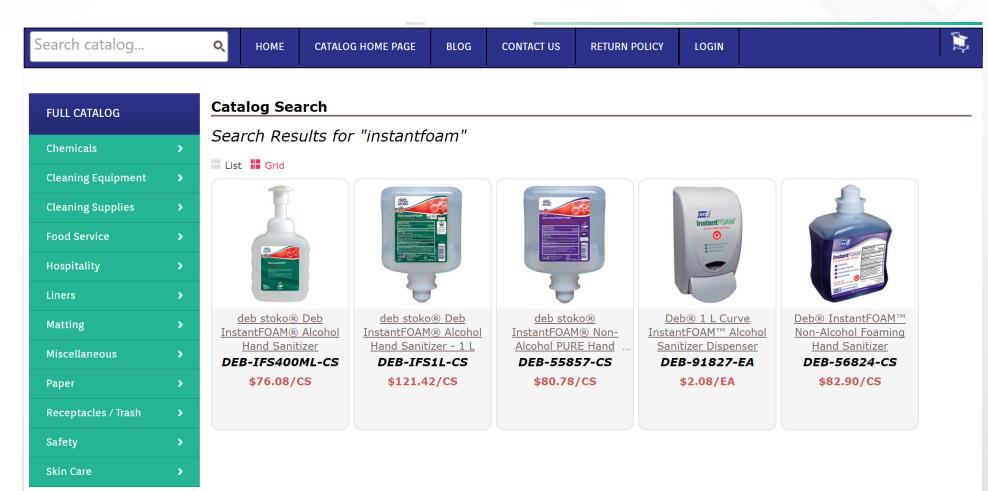

## Can be 1 Product or many.

#### deb stoko® InstantFOAM® Non-Alcohol PURE Hand Sanitizer

Highly effective, perfume and dye-free alcoholbased FOAM hand sanitizer. Kills 99.999% of many common germs in just 15 seconds. No water rinsing required. UL, EcoLogo™ and USDA BioPreferred certified. Use dispenser: SAN1LDS, IFS1LDS.

#### deb stoko® InstantFOAM® Alcohol Hand Sanitizer - 1 L

Highly effective, perfume and dye-free alcoholbased FOAM hand sanitizer. Kills 99.999% of many common germs in just 15 seconds. No water rinsing required. UL, EcoLogo™ and USDA BioPreferred certified. Use dispenser: SAN1LDS, IFS1LDS.