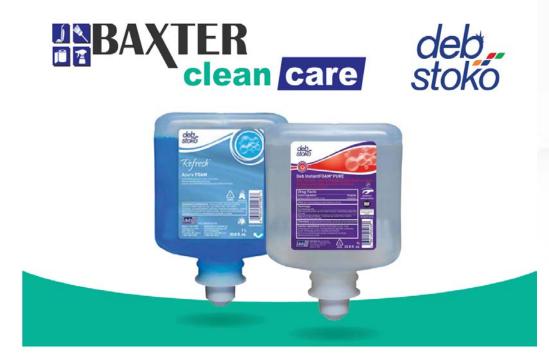

#### Back to the our email...

I chose this product because you likely have more than a couple markets that buy these products.

#### deb stoko® InstantFOAM® Non-Alcohol PURE Hand Sanitizer

Highly effective, perfume and dye-free alcoholbased FOAM hand sanitizer. Kills 99,999% of many common germs in just 15 seconds. No water rinsing required. UL, EcoLogo™ and USDA BioPreferred certified. Use dispenser: SAN1LDS, IFS1LDS.

#### deb stoko® InstantFOAM® Alcohol Hand Sanitizer - 1 L

Highly effective, perfume and dye-free alcoholbased FOAM hand sanitizer. Kills 99.999% of many common germs in just 15 seconds. No water rinsing required. UL, EcoLogo™ and USDA BioPreferred certified. Use dispenser: SAN1LDS, IFS1LDS.