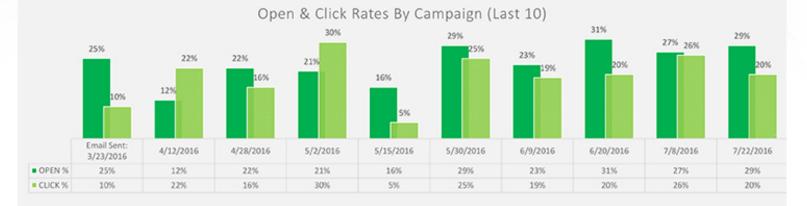

## Email was sent, Stats are in, Now what?

## Analytic Reports:

## As great as it is that we can see who opened an email that we sent and even more great that we can see who of those clicked on something.

## Being the "Stat Guy" that I am, that was nowhere near enough for me!

### I needed to take it further...

# I wanted to know more about the people who were interacting with the emails...

## I came up with a way that we can take the Open/Click reports that the email software provides and break them down...