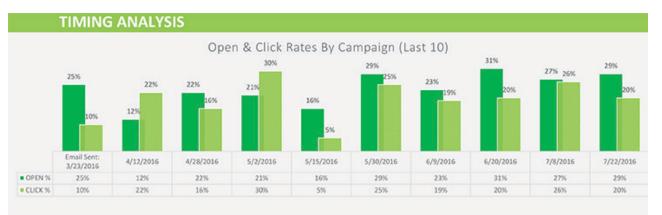

## A campaign is much more effective with follow up!

Each Sales Rep will receive a report showing all of their customers who opened the email plus what link(s) they clicked on. It will also give them a look at how each contact has done over the last 10 campaigns so they can keep tabs on communication. They now have leads to call on! If the campaign was Market specific and featuring items that the market is already buying the leads will be pre-qualified!

The Sales Manager will get a similar report but it will show all customers who opened and what they clicked on. Plus the same 10 campaign trend analysis. Beyond that they will get a activity sheets that display the contacts with the most activity for the recent campaign and lifetime. Item Category, Market Group, and Timing stats are also included.