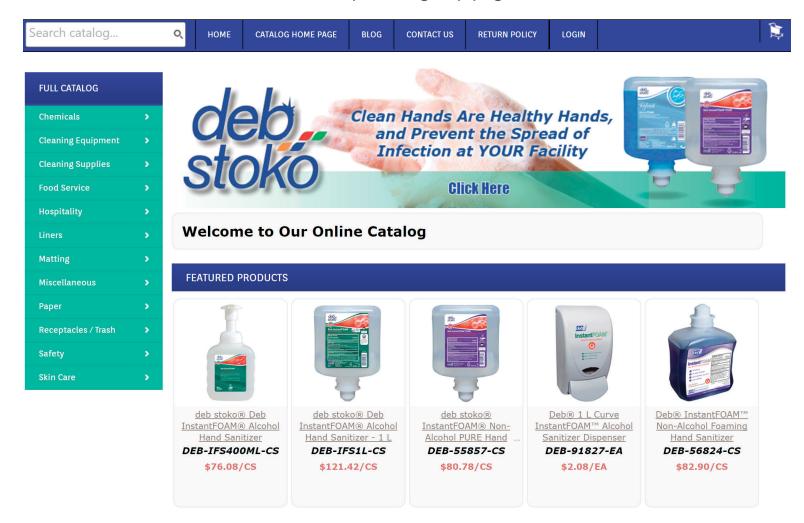

#### deb stoko® InstantFOAM® Non-Alcohol PURE Hand Sanitizer

Highly effective, perfume and dye-free alcoholbased FOAM hand sanitizer. Kills 99.999% of many common germs in just 15 seconds. No water rinsing required. UL, EcoLogo™ and USDA BioPreferred certified. Use dispenser: SAN1LDS, IFS1LDS.

#### deb stoko® InstantFOAM® Alcohol Hand Sanitizer - 1 L

Highly effective, perfume and dye-free alcoholbased FOAM hand sanitizer. Kills 99.999% of many common germs in just 15 seconds. No water rinsing required. UL, EcoLogo™ and USDA BioPreferred certified. Use dispenser: SAN1LDS, IES11 DS