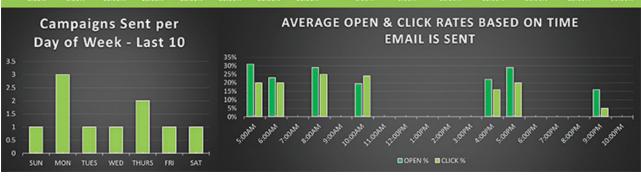

## A campaign is much more effective with follow up!

Each Sales Rep will receive a report showing all of their customers who opened the email plus what link(s) they clicked on. It will also give them a look at how each contact has done over the last 10 campaigns so they can keep tabs on communication. They now have leads to call on! If the campaign was Market specific and featuring items that the market is already buying the leads will be pre-qualified!

The Sales Manager will get a similar report but it will show all customers who opened and what they clicked on. Plus the same 10 campaign trend analysis. Beyond that they will get a activity sheets that display the contacts with the most activity for the recent campaign and lifetime. Item Category, Market Group, and Timing stats are also included.