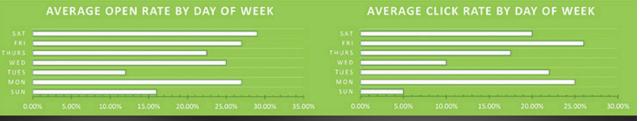

The Sales Manager will get a similar report but it will show all customers who opened and what they clicked on. Plus the same 10 campaign trend analysis. Beyond that they will get a activity sheets that display the contacts with the most activity for the recent campaign and lifetime. Item Category, Market Group, and Timing stats are also included.