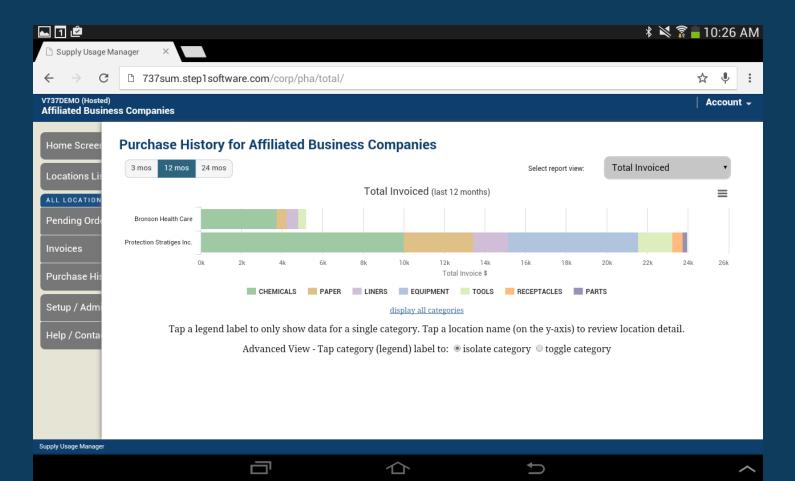

### Thank You!

 Have a great day today, a fun night tonight, and a great day tomorrow!!!

• Designed for Multi Location accounts.

- Designed for Multi Location accounts.
- Helps you with all 3 issues for major accounts:
  - Budget control by location
  - Theft control by item by location
  - Item use compliance by location

- Designed for Multi Location accounts.
- Helps you with all 3 issues for major accounts:
  - Budget control by location
  - Theft control by item by location
  - Item use compliance by location
- …and goes to new levels to service the customer with information