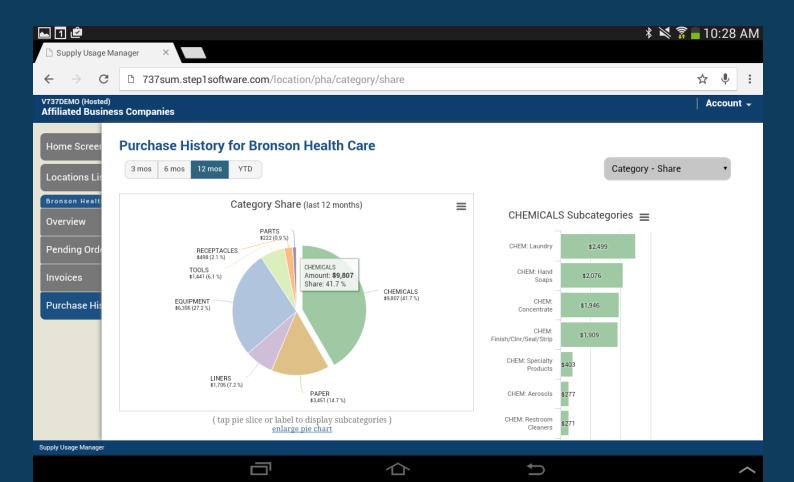

### Thank You!

 Have a great day today, a fun night tonight, and a great day tomorrow!!!

• Designed for Multi Location accounts.

- Designed for Multi Location accounts.
- Helps you with all 3 issues for major accounts:
  - Budget control by location
  - Theft control by item by location
  - Item use compliance by location

- Designed for Multi Location accounts.
- Helps you with all 3 issues for major accounts:
  - Budget control by location
  - Theft control by item by location
  - Item use compliance by location
- …and goes to new levels to service the customer with information