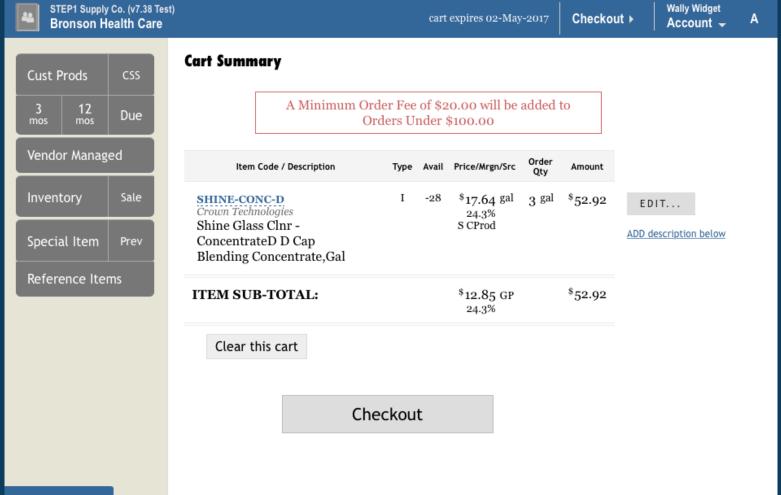

#### WSR: Add new items to existing order

# WSR: Minimum Order Chg Warning

this cart has 1 line