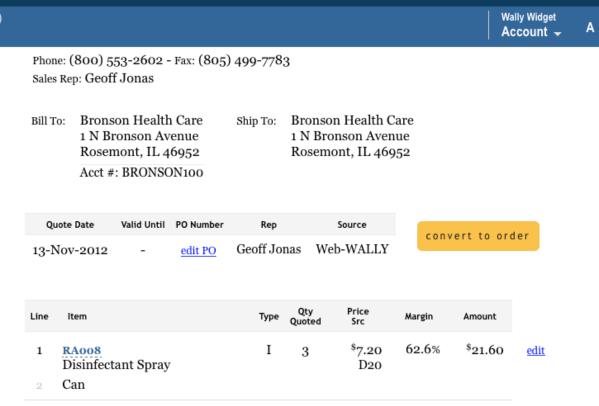

#### WSR: Convert Quote to Order

Web Sales Rep

3

6

A859

Can

5121

Formula X Gel Stripper