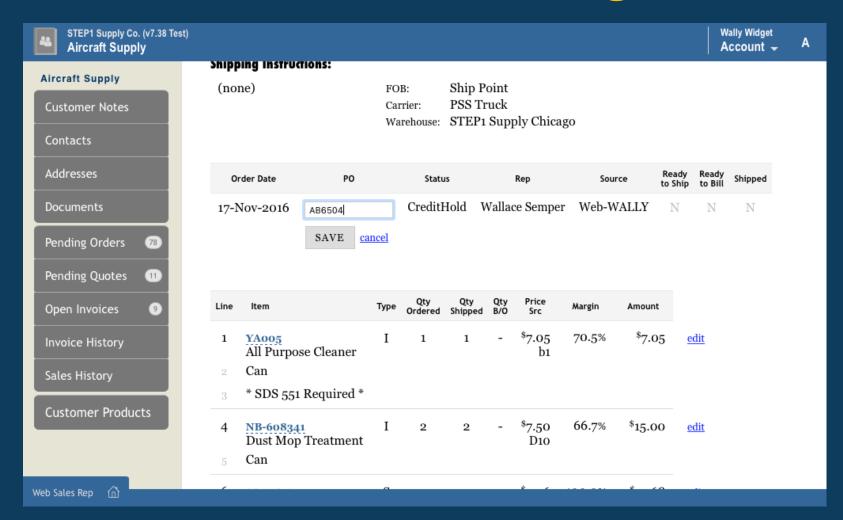

## WSR: Add PO to existing order

#### WSR: Change Price/Qty on order line

#### WSR: Add new items to existing order