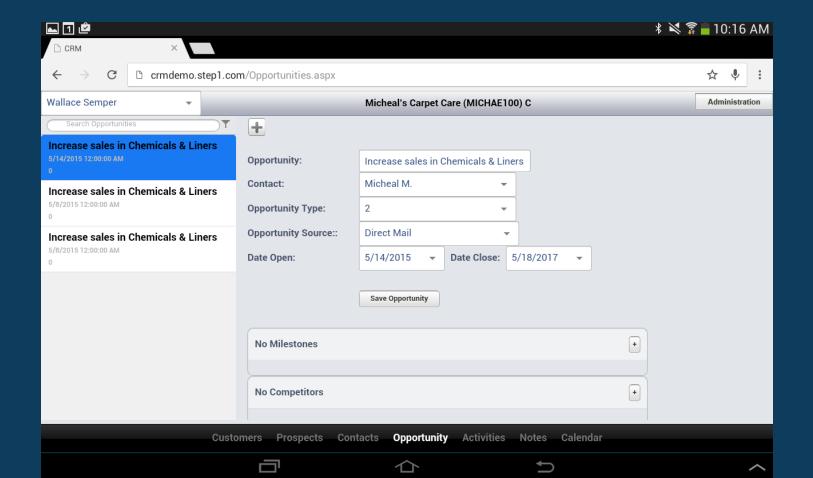

- Customer Centric. Once you have identified the customer, you can stay on that customer:
  - View Customer Dashboard & Trends
  - Add or View Activities, Opportunities, and Notes

- Customer Centric. Once you have identified the customer, you can stay on that customer:
  - View Customer Dashboard & Trends
  - Add or View Activities, Opportunities, and Notes
- ...and the same for Prospects.