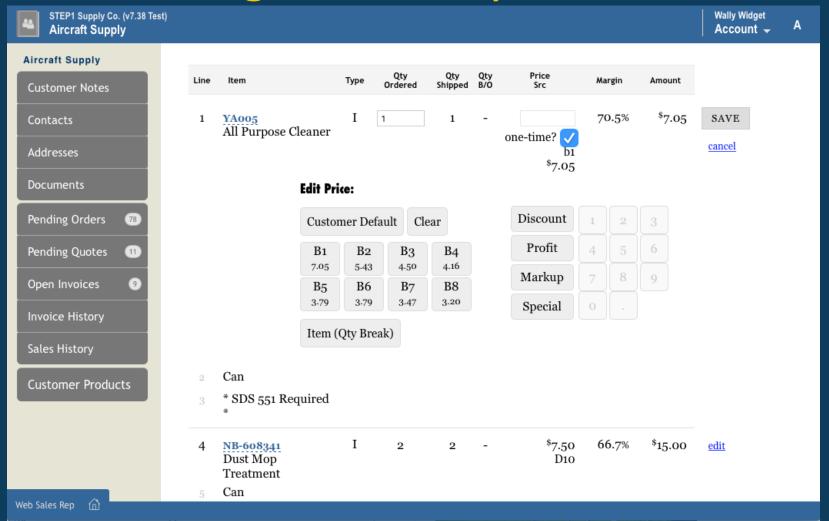

l for your large, multi-location customers

 Customer Self Service – (CSS) – Special-case order entry tool, usually for larger accounts





 Make quantity and price changes to existing orders, and be able to add customer PO#



- Make quantity and price changes to existing orders, and be able to add customer PO#
- Add new item(s) to existing orders



- Make quantity and price changes to existing orders, and be able to add customer PO#
- Add new item(s) to existing orders
- Convert Quote to Order



- Make quantity and price changes to existing orders, and be able to add customer PO#
- Add new item(s) to existing orders
- Convert Quote to Order
- (New) Customer Minimum Order Charge enforced (if being used)



## WSR: Add PO to existing order





#### WSR: Change Price/Qty on order line





#### WSR: Add new items to existing order





#### WSR: Convert Quote to Order



Web Sales Rep

3

6

A859

Can

5121

Formula X Gel Stripper

\* MSDS Sheet A859 Required \*



Ι

\$9.98

\$41.46

69.5%

27.0%

\$39.92

\$41.46

edit



Web Sales Rep

# WSR: Minimum Order Chg Warning



this cart has 1 line



# WSR: Minimum Order Chg Warning



this cart has 1 line



# **Development Partners**



## **Development Partners**

- J&M Catalog Online Catalog & Order Entry for your customers. Print catalog creator.
- Rep Tool Kit Web app interfaces to STEP1
- 88 Graphics Marketing, Branding, Logo Development, Websites
- JMC EDI, Rebate Management, Proof of Delivery, Essendant PO interface
- On Point Video Library and Organizer
- Charge It Pro Credit Card interface



## **Breakout Sessio