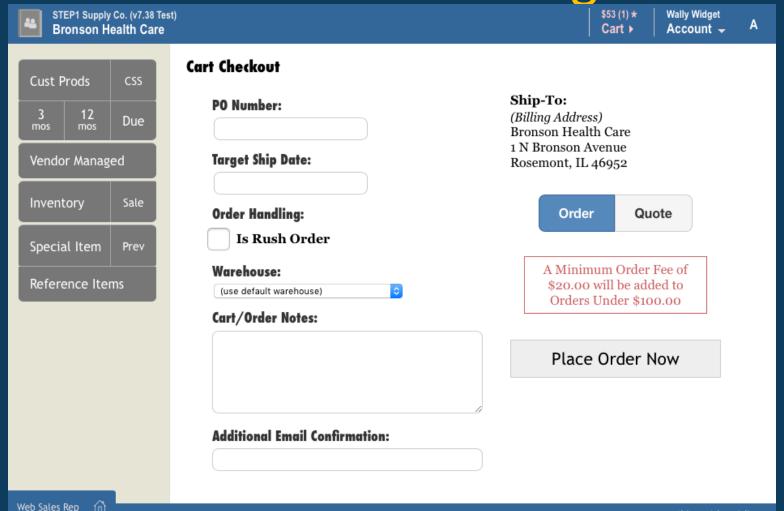

- Make quantity and price changes to existing orders, and be able to add customer PO#
- Add new item(s) to existing orders
- Convert Quote to Order

- Make quantity and price changes to existing orders, and be able to add customer PO#
- Add new item(s) to existing orders
- Convert Quote to Order
- (New) Customer Minimum Order Charge enforced (if being used)