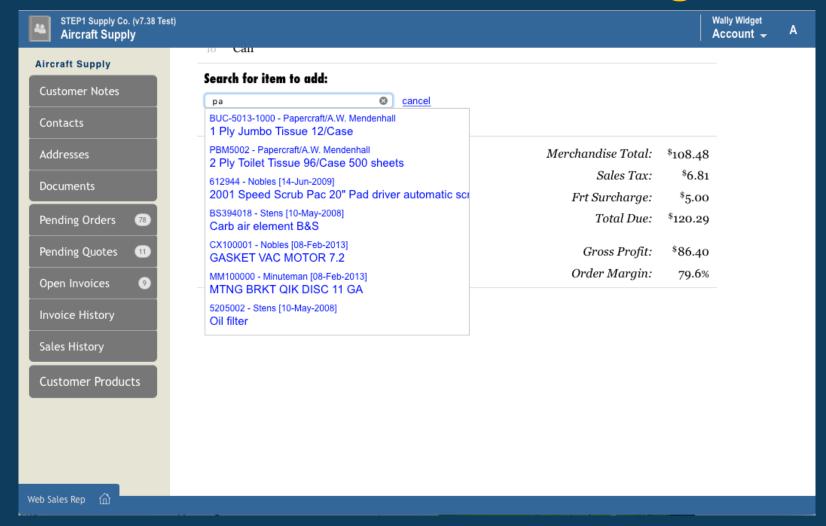

stomer Self Service – (CSS) – Special-case order entry tool, usually for larger accounts





 Make quantity and price changes to existing orders, and be able to add customer PO#



- Make quantity and price changes to existing orders, and be able to add customer PO#
- Add new item(s) to existing orders



- Make quantity and price changes to existing orders, and be able to add customer PO#
- Add new item(s) to existing orders
- Convert Quote to Order



- Make quantity and price changes to existing orders, and be able to add customer PO#
- Add new item(s) to existing orders
- Convert Quote to Order
- (New) Customer Minimum Order Charge enforced (if being used)



## WSR: Add PO to existing order





#### WSR: Change Price/Qty on order line





#### WSR: Add new items to existing order





#### WSR: Convert Quote to Order



Web Sales Rep

3

6

A859

Can

5121

Formula X Gel Stripper

\* MSDS Sheet A859 Required \*



Ι

\$9.98

\$41.46

69.5%

27.0%

\$39.92

\$41.46

edit



Web Sales Rep

# WSR: Minimum Order Chg Warning



this cart has 1 line



# WSR: Minimum Order Chg Warning



this cart has 1 line



# **Development Partners**



## **Development Partners**

- J&M Catalog Online Catalog & Order Entry for your customers. Print catalog creator.
- Rep Tool Kit Web app interfaces to STEP1
- 88 Graphics Marketing, Branding, Logo Development, Websites
- JMC EDI, Rebate Management, Proof of Delivery, Essendant PO interface
- On Point Video Library and Organizer
- Charge It Pro Credit Card interface



## **Breakout Sessions**



#### **Breakout Sessions**

Anybody can