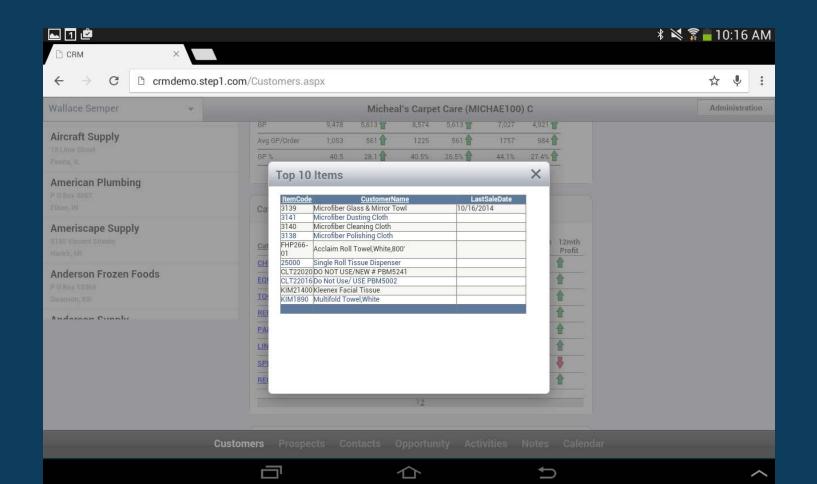

- Customer Centric. Once you have identified the customer, you can stay on that customer:
  - View Customer Dashboard & Trends
  - Add or View Activities, Opportunities, and Notes

- Customer Centric. Once you have identified the customer, you can stay on that customer:
  - View Customer Dashboard & Trends
  - Add or View Activities, Opportunities, and Notes
- ...and the same for Prospects.