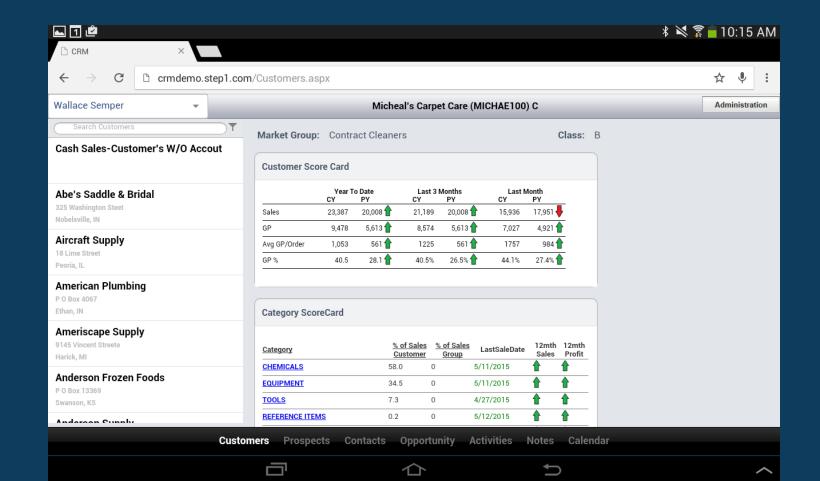

• \$25/month, no up front fees

 Customer Centric. Once you have identified the customer, you can stay on that customer:

- Customer Centric. Once you have identified the customer, you can stay on that customer:
  - View Customer Dashboard & Trends

- Customer Centric. Once you have identified the customer, you can stay on that customer:
  - View Customer Dashboard & Trends
  - Add or View Activities, Opportunities, and Notes

- Customer Centric. Once you have identified the customer, you can stay on that customer:
  - View Customer Dashboard & Trends
  - Add or View Activities, Opportunities, and Notes
- ...and the same for Prospects.