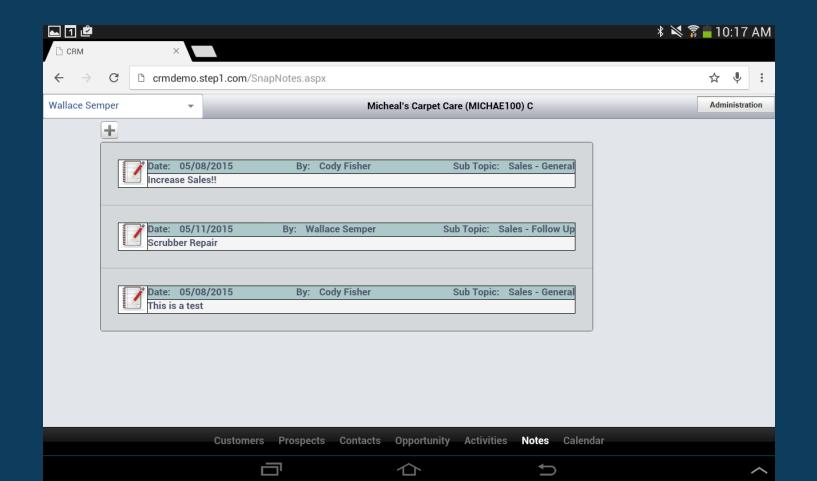

### **SNAP**

• STEP1 Notes And Photos

#### **SNAP**

- STEP1 Notes And Photos
- Introduced last year, SNAP Level 1 is in v7.37

#### **SNAP**

- STEP1 Notes And Photos
- Introduced last year, SNAP Level 1 is in v7.37
- Allows you to attach a note, document or photo to an object in STEP1: